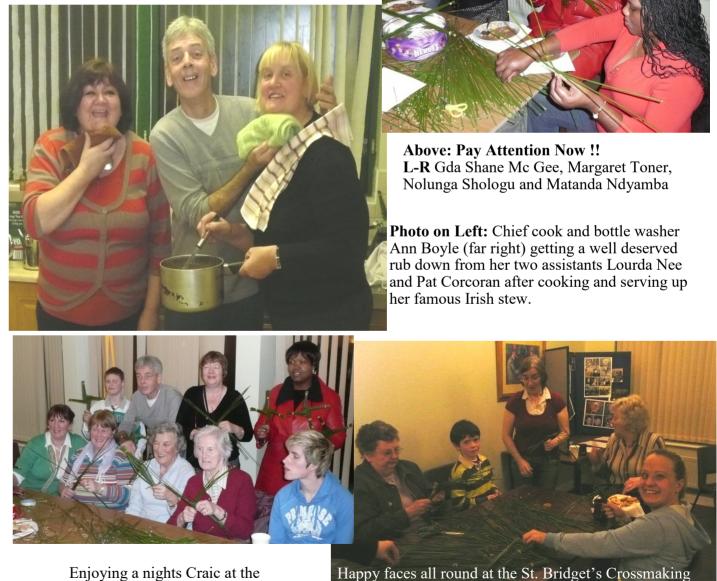

By Michael Abiola-Phillips AFROSCOPE "Though tribe, tongue and accent may differ, in brotherhood we stand".

LET US EDUCATE TOGETHER

Letterkenny G.D.P. Celebrate's St. Bridget's Eve

Sean Mc Grath and friends providing the Irish Music at the St Bridget's Cross Making Event.