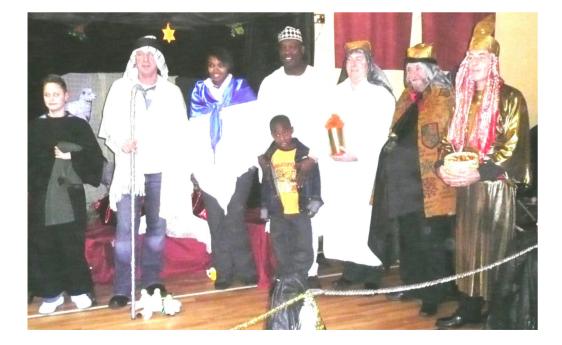

## Childrens Christmas Party 2009

Members of Letterkenny C.D.P. and their families presenting the LIVE CRIB at the Christmas Party in Trinity Hall.

Also in photo Gda Gerry Davenport, second on left.

Santa Clause and Mrs Clause at the Intercultural Christmas Party

Dear Santa Clause please bring me ??????