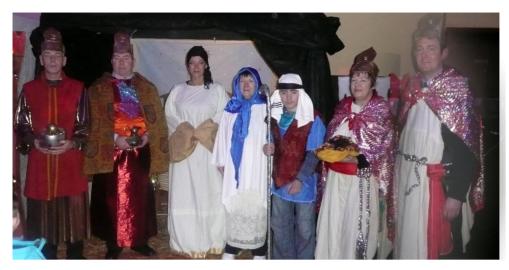

## Childrens Christmas Party 2009

Members of Letterkenny C.D.P. and their families presenting the LIVE CRIB at the Christmas Party in Trinity Hall.

Also in photo Gda Gerry Davenport, second on left.

Santa Clause and Mrs Clause at the Intercultural Christmas Party

Dear Santa Clause please bring me ??????