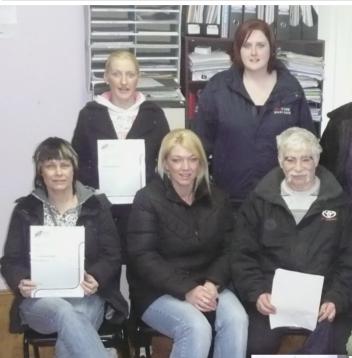

### Photo on the

Left: Receiving their Certificates in Health and Safety Awareness. Back L-R Charlene Mongan Anne Marie Gallagher and Margaret Edwards

Front L-R Anne Marie Keogh Tanya Mc Bride Eamon Patterson and Joseph Mc Daid.

Missing from picture are Mary Quill Carol Kelly John Friel and Angela Mc Ginley