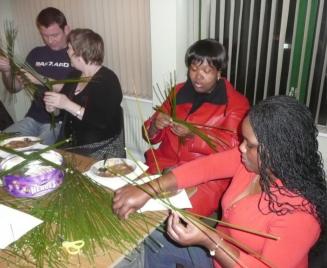

By Michael Abiola-Phillips AFROSCOPE "Though tribe, tongue and accent may differ, in brotherhood we stand".

LET US EDUCATE TOGETHER

Letterkenny G.D.P. Celebrate's St. Bridget's Eve

Sean Mc Grath and friends providing the Irish Music at the St Bridget's Cross Making Event.