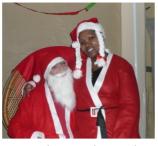

## Childrens Christmas Party 2009

Members of Letterkenny C.D.P. and their families presenting the LIVE CRIB at the Christmas Party in Trinity Hall.

Also in photo Gda Gerry Davenport, second on left.

Santa Clause and Mrs Clause at the Intercultural Christmas Party

Dear Santa Clause please bring me ??????